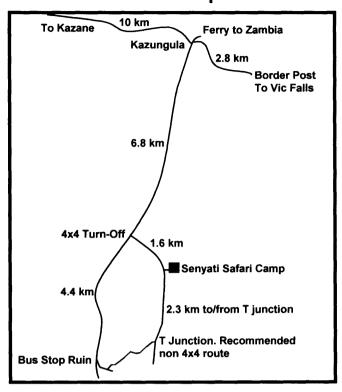

### **DIRECTIONS TO SENYATI SAFARI CAMP BOTSWANA**

S17° 52' 19.86" E25° 14' 10.02" = S17° 52.331' E24° 14.167 = S17.8722° E25.2361°

Area Map

#### If your car is not 4X4, follow the route from the Bus Stop Ruin