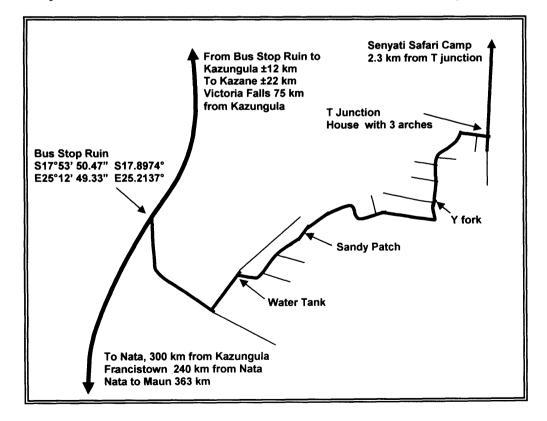

#### FROM NATA DIRECTION TO SENYATI

84 km after Pandamatenga, you will see the Lesoma turnoff sign. Turn right at the old bus stop ruin (on your left) onto a dirt road.

On your right, you will see a Lesoma Memorial Monument sign.

Turn right at the Lesoma Memorial Monument sign.

Turn left at the first road on your left (+-550 metres after you turned right at the Lesoma Memorial sign).

Drive until you see a huge water tank on your right.

Sway to the right at the water tank and follow the curvy road.

Continue by swaying left all the time following the same curvy road.

At a Y fork, go to the right.

Drive until you see a house with three arches in the front (this is a kind of T-junction)

Go left

Drive 2.3 Km and you will see the Senyati Reception Sign on your right.

## FROM KASANE DIRECTION TO SENYATI

±12 km from Kazungula you will see the Lesoma turnoff sign.

Turn left, it is right across the bus stop ruin.

Turn left at the first road on your left (+-550 metres after you turned left at the bus stop).

Drive until you see a huge water tank on your right.

Sway to the right at the water tank and follow the curvy road.

Continue by swaying left all the time following the same curvy road.

At a Y fork, go to the right.

Drive until you see a house with three arches in the front (this is a kind of T-junction)

Go left

Drive 2.3 km and you will see the Senyati Reception Sign on your right.